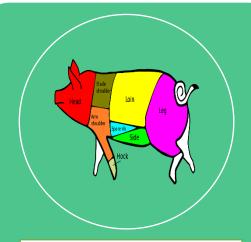

## HOGS

| Harvest                      | \$100.00 |
|------------------------------|----------|
| Process                      | \$1.00lb |
| Separating Sides (each side) | \$5.00   |
| Smoked Products              | \$1.50lb |
| Harvest Only                 | \$110.00 |
|                              | and up   |

\$100.00 Minimum to Process

No pigs that will <u>dress</u> at or over 400lbs