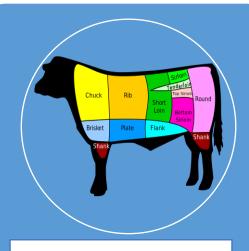

## BEEF

| Harvest                            | \$125.00 |  |
|------------------------------------|----------|--|
| Process                            | \$1.05lb |  |
| Patties (100lb minimum)            | \$1.00lb |  |
| Harvest Only                       | \$150.00 |  |
| Additional Fees                    |          |  |
| Harvest hanging weight 1000lb      | \$175.00 |  |
| Harvest hanging weight over 1100lb | \$200.00 |  |
| Harvest hanging weight over 1200lb | \$300.00 |  |
| Taking Beef Hides                  | \$50.00  |  |

We do not quarter beef No beef with horns No beef that will <u>dress</u> at or over 1000lbs